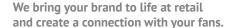

# Personal Facebook Image Size Cheat Sheet

LAYOUT DIMENSIONS FOR 2016 (Revised September 2016)

# **Social Platform Layout + Image Size Cheat Sheets**

2016 (Revised September 2016)

**Cover Photo -** 828 x 315 px, maximum file size of 100 kb **Profile Picture -** 180 x 180 px, displays at 160 x 160 px

Shared Images -  $1200 \times 630 \text{ px}$ Shared Link -  $1200 \times 627 \text{ px}$ 

**Highlighted Image -** 1200 x 717 px

Profile Photo -  $400 \times 400 \text{ px}$ ,

t is advisable for a business to make this their logo.