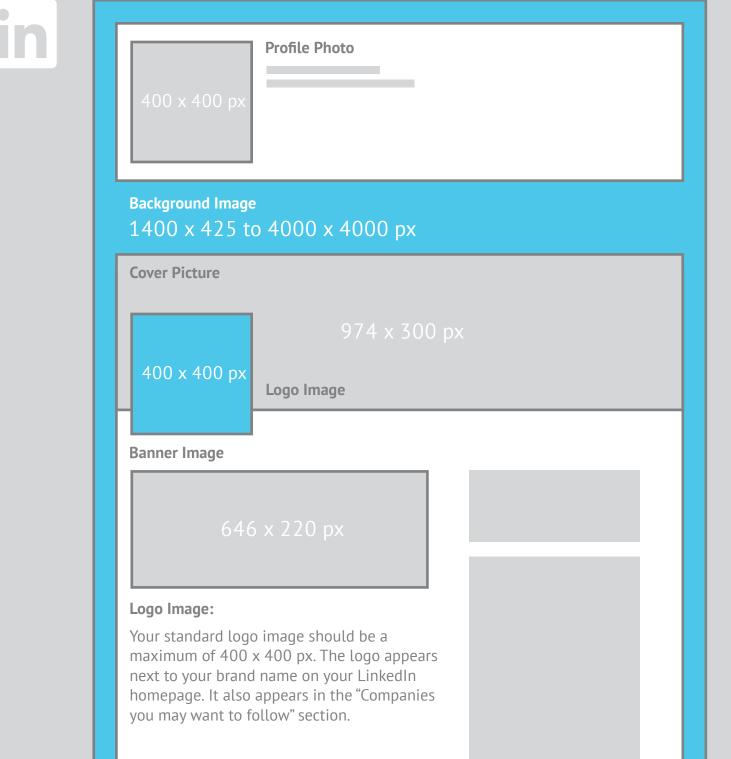

**Background Image -**  $1400 \times 425 \text{ px to } 4000 \times 4000 \text{ px}$ .

Maximum file size of 4 MB

Profile Photo -  $400 \times 400 \text{ px}$ 

Cover Picture - 974 x 300 nx

**Banner Image -** 646 x 220 px

# LinkedIn Image Size Cheat Sheet

LAYOUT DIMENSIONS FOR 2016 (Revised September 2016)