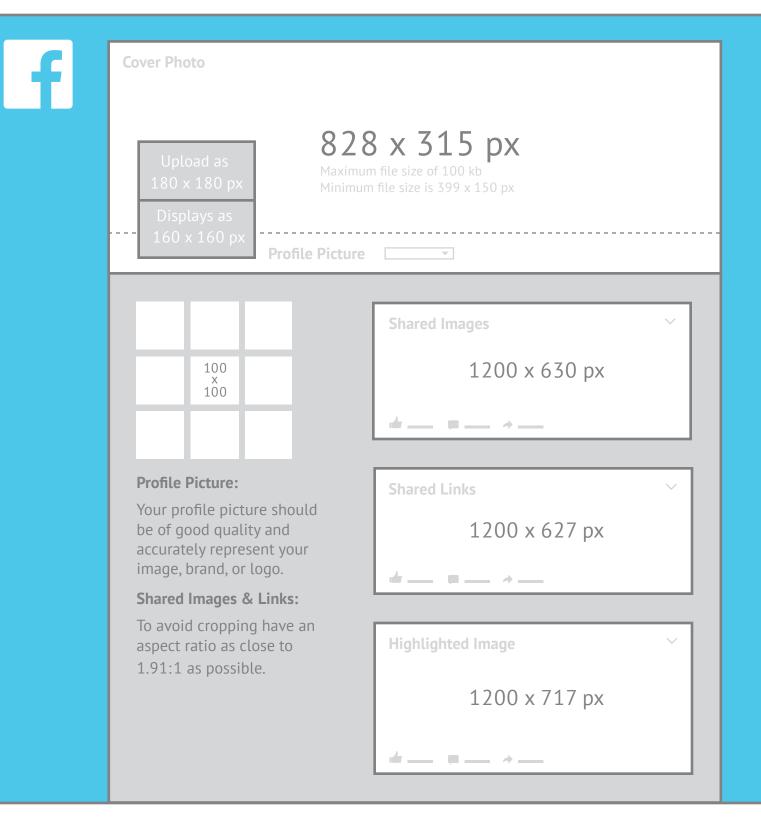

# **Business Facebook Image Size Cheat Sheet**

LAYOUT DIMENSIONS FOR 2016 (Revised September 2016)

# **Social Platform Layout + Image Size Cheat Sheets**

2016 (Revised September 2016)

**Cover Photo -** 828 x 315 px, maximum file size of 100 kb **Profile Picture -** 180 x 180 px, displays at 160 x 160 px

Shared Images -  $1200 \times 630 \text{ px}$ Shared Link -  $1200 \times 627 \text{ px}$ 

**Highlighted Image -** 1200 x 717 px

Profile Photo -  $400 \times 400 \text{ px}$ ,

t is advisable for a business to make this their logo.