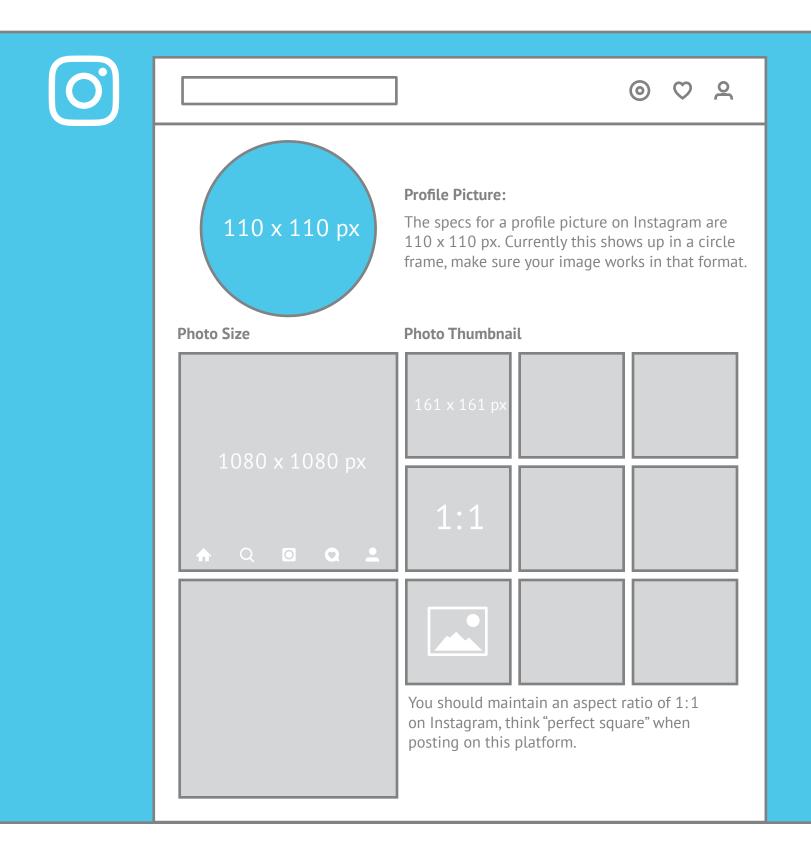

**Header Photo -** 1500 x 500 px, maximum file size of 10 mb

**Photo Tweets -** Maximum size 1024 x 512 px, minimum size 440 x 220 px

(2:1) Maximum file size of 5 MB for photos

**Profile Picture -** 110 x 110 px,

Currently this shows up in a circle, image should work in that format.

**Photo Size -** 1080 x 1080 px

**Photo Thumbnail -** 161 x 161 px

Maintain as aspect ratio of 1:1, think "perfect square"

**Logo Image -** 400 x 400 px

# **Instagram Image Size Cheat Sheet**

LAYOUT DIMENSIONS FOR 2016 (Revised September 2016)