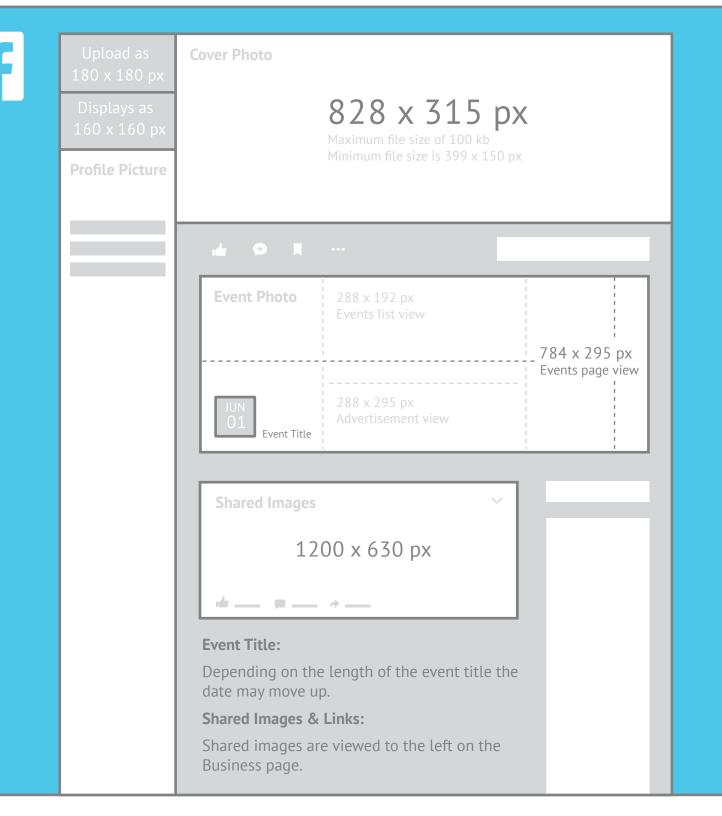

# **Twitter Image Size Cheat Sheet**

LAYOUT DIMENSIONS FOR 2016 (Revised September 2016)

**Header Photo -** 1500 x 500 px, maximum file size of 10 mb

**Photo Tweets -** Maximum size 1024 x 512 px, minimum size 440 x 220 px

(2:1) Maximum file size of 5 MB for photos

**Profile Picture -** 110 x 110 px,

#### **Profile Photo:**

Your Twitter profile picture is your main picture that is visible to everyone whenever you do anything on Twitter. For a business, it is advisable for you to make this your logo.